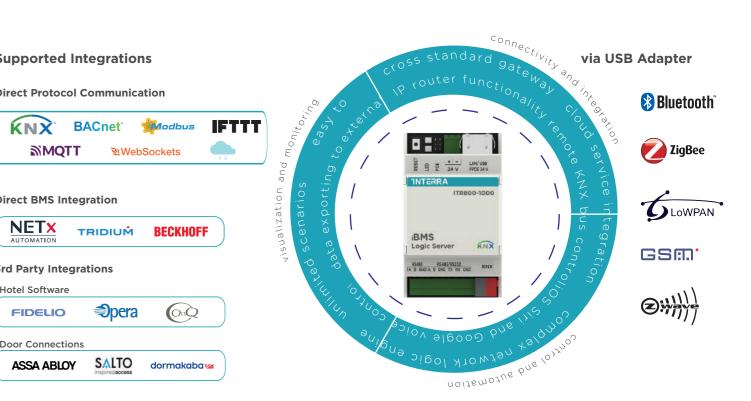

**\`iBMS:** the multi-functional integration hub

Third Party Integrations

### 16 YEARS OF **R&D** EXPERIENCE

33%

20.000+ **KNX/DALI Gateway** 

**Combo Actuator** 

500.000+

**Smart Switch** 

**™QTT** <u>™WebSockets</u>

pera

ASSA ABLOY SALTO dormakaba

FIDELIO

TRIDIUM BECKHOFF

90.000+ KNX Sensor in the field KNX/AC Gateway