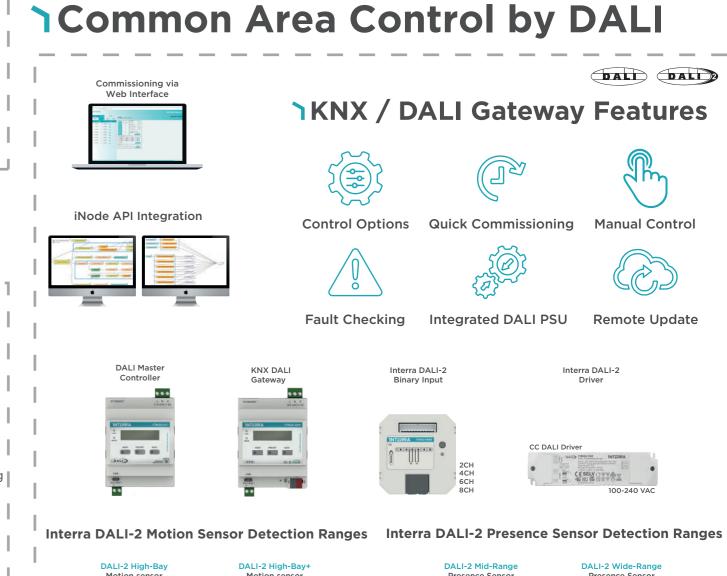

base smart devices
- It can communicate with KNX devices.
- Dynamic interface control
- Communicate directly with BMS
- Cloud secure mobile control Physical visualization and control
- Logic base programming

### Node Based Dynamic Logic Server



**Drag & Drop Editor** 

**Event Based Programming** Node Based Logic Editor Functional Programming Support Support TCP / IP base automation

### Common Area Control by DMX



#### **`KNX - DMX Gateway Features**

• 3 working modes: DMX recorder mode, DMX dimming mode (EIB to DMX) and DMX to EIB conversion mode (1 bit, 1 byte data point)

- Supported communication signal: DMX512-1990, ArtNet DMX
- Save and playback up to 24 programs, maximum recording time: 4 hours

### **TGRMS**

**Door Lock System Integration** 

SALTO ASSA ABLOY dormakaba