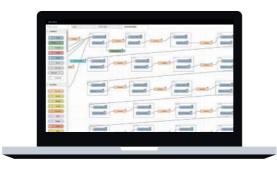

### Node Based Dynamic Logic Server

**Drag & Drop Editor** 

**Event Based Programming** Node Based Logic Editor Functional Programming Support Support TCP / IP base automation