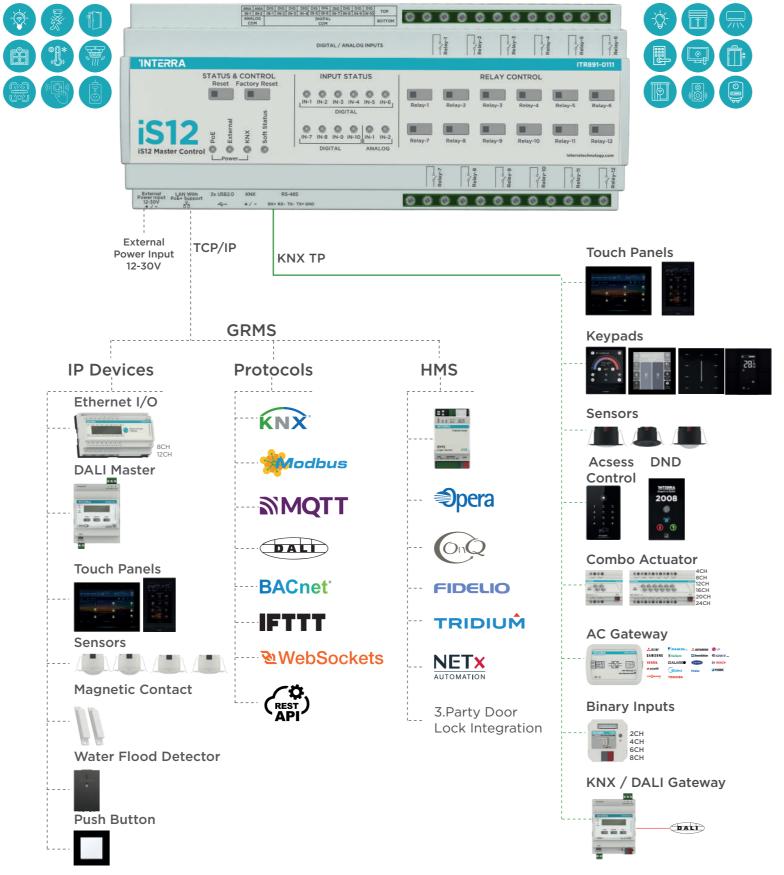

### iS12 Master Control

### **\istrict{is12 Master Control Features**}

- Direct communication with 3.party IP base smart devices
- It can communicate with KNX devices.
- Dynamic interface control
- Communicate directly with BMS
- Cloud secure mobile control Physical visualization and control
- Logic base programming

### Node Based Dynamic Logic Server

**Drag & Drop Editor** 

**Event Based Programming** Node Based Logic Editor Functional Programming Support Support TCP / IP base automation