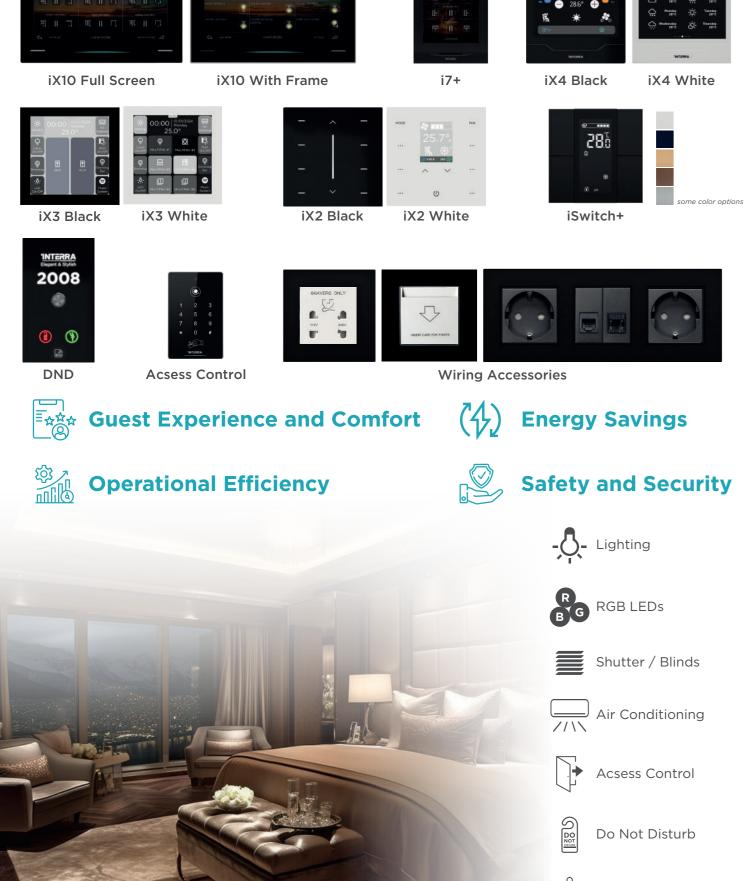

### Maximizing Your Hotel Experience with **INTERRA GRMS**

INTERRA's cutting-edge technology solution for Hotel GRMS, redefining the hotel experience by seamlessly integrating technology to maximize efficiency, comfort, and security.

# Interra Hotel GRMS Solution

BACnet IFTTT

S ASSA ABLOY (REST API

y brand wiring