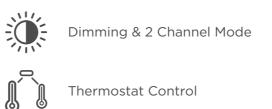

### **\Occupation/Detection Sensor Series**

Interra KNX motion and presence sensors allow you to create maximum value in your indoor lighting projects with its powerful detection performance and its slim and stylish design.