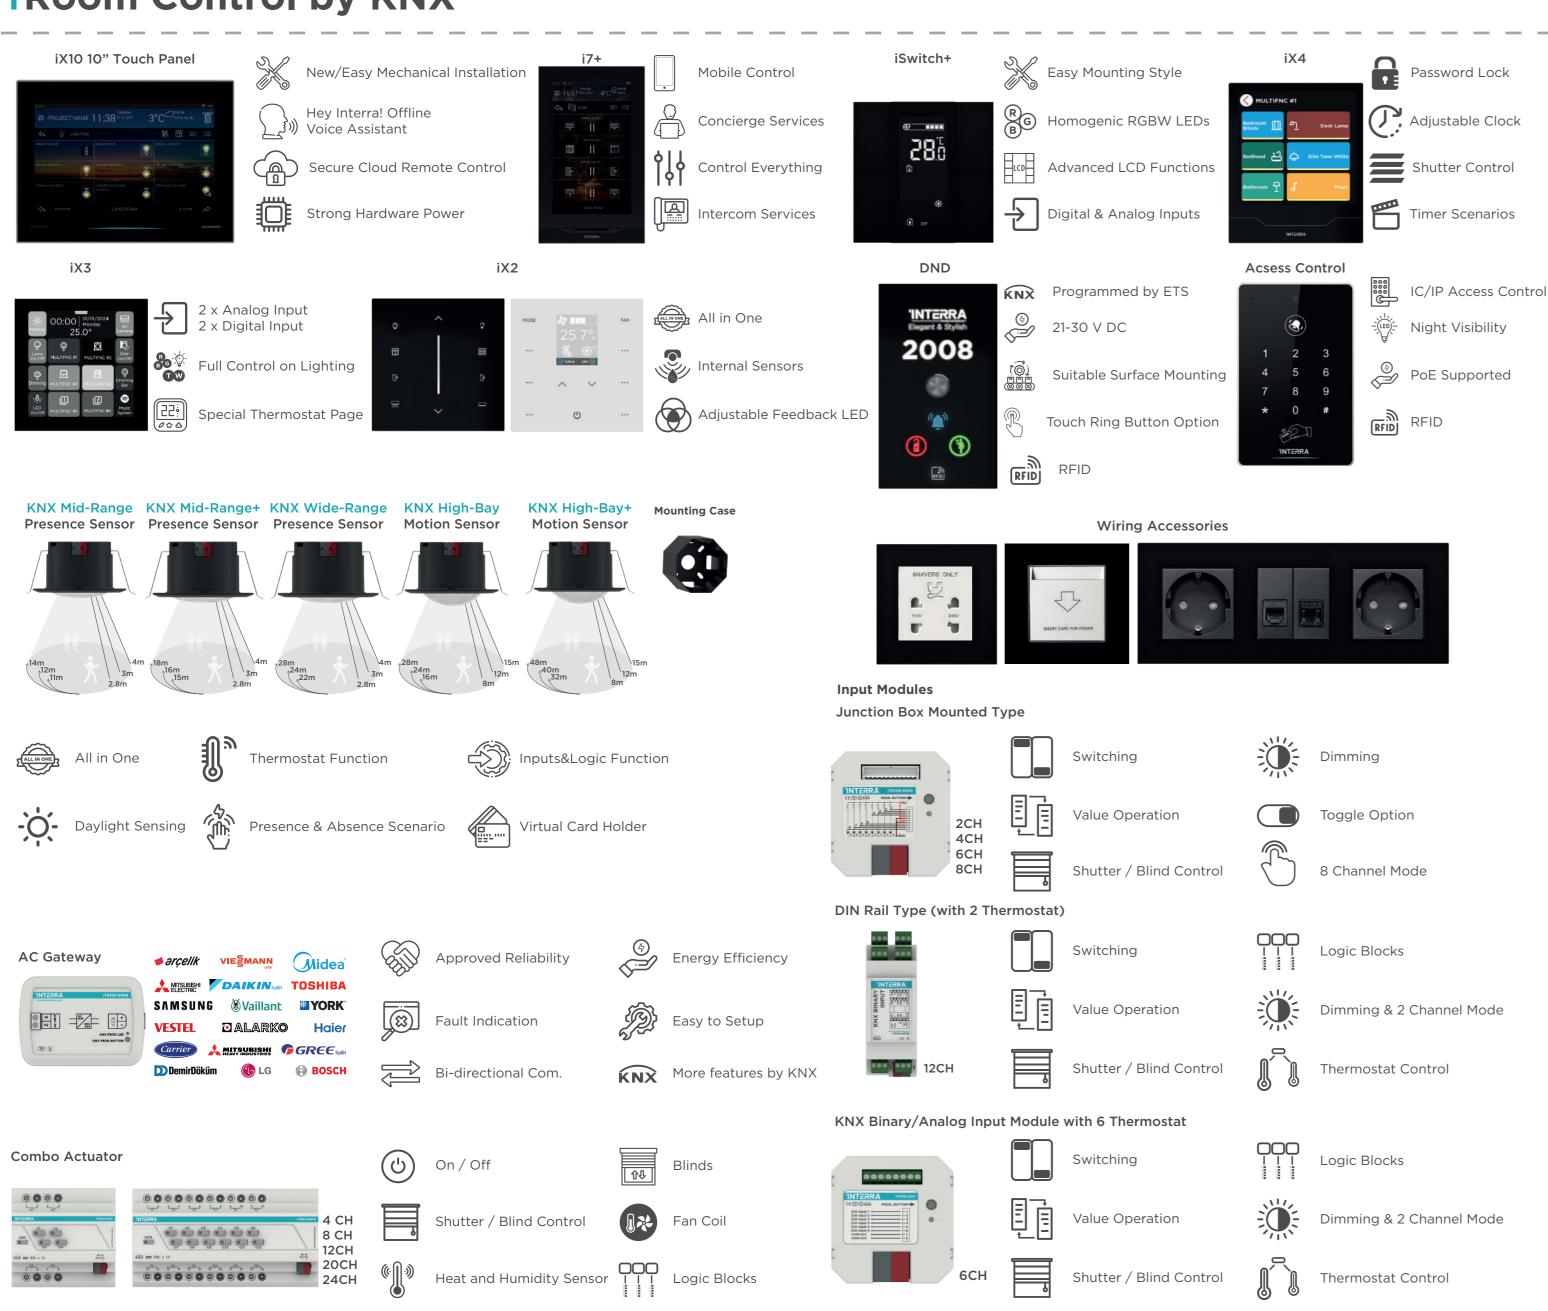

### **\Occupation/Detection Sensor Series**

Interra KNX motion and presence sensors allow you to create maximum value in your indoor lighting projects with its powerful detection performance and its slim and stylish design.