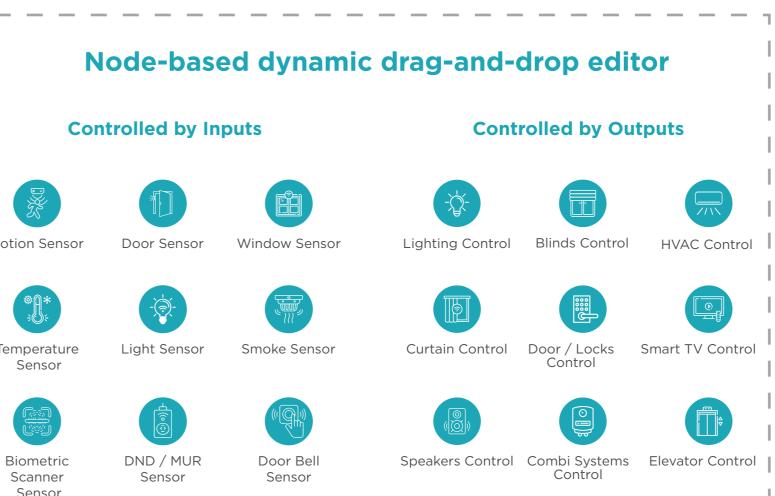

### Node Based Dynamic Logic Server

**Drag & Drop Editor** 

**Event Based Programming** Node Based Logic Editor Functional Programming Support Support TCP / IP base automation