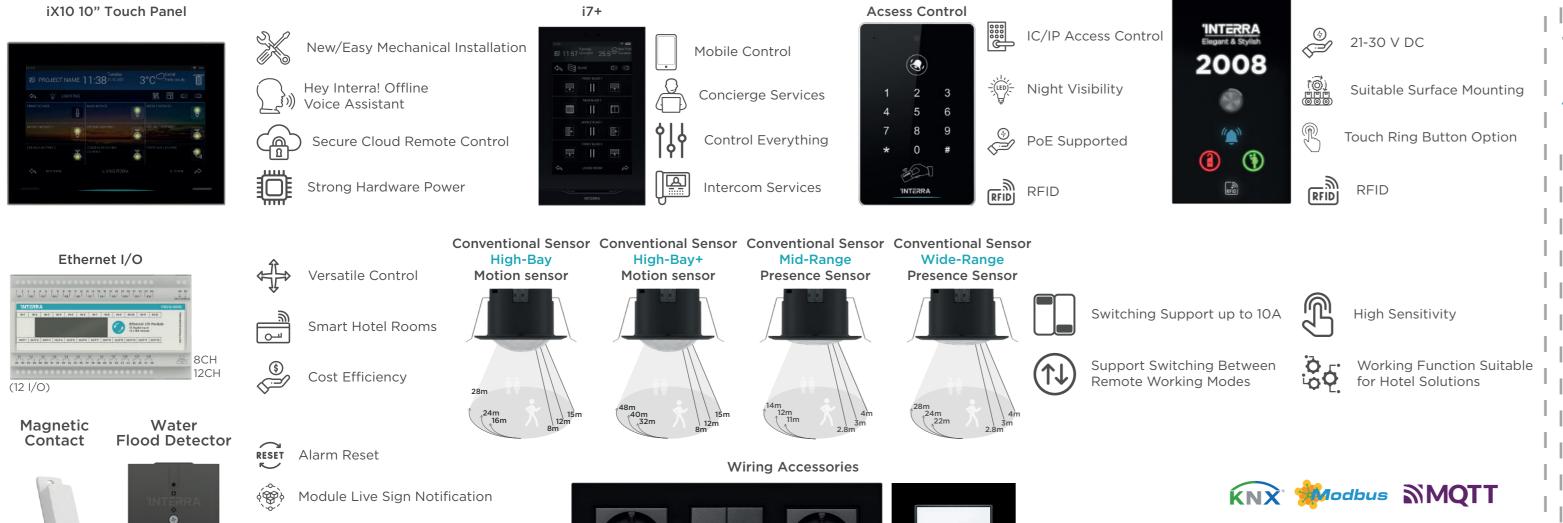

### **\Occupation/Detection Sensor Series**

Interra KNX motion and presence sensors allow you to create maximum value in your indoor lighting projects with its powerful detection performance and its slim and stylish design.