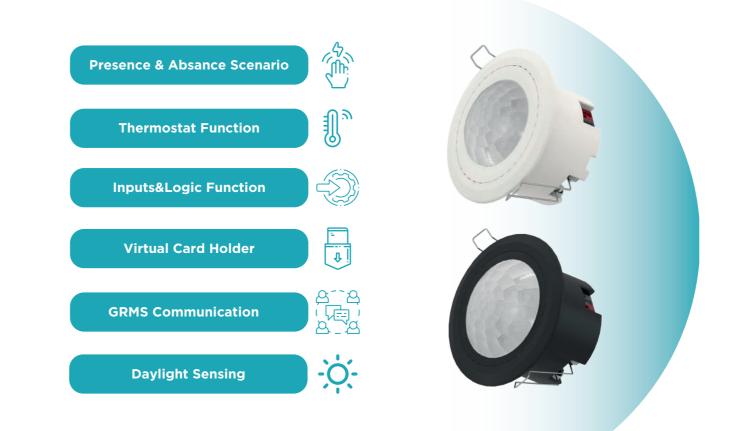

### **\Occupation/Detection Sensor Series**

Interra KNX motion and presence sensors allow you to create maximum value in your indoor lighting projects with its powerful detection performance and its slim and stylish design.