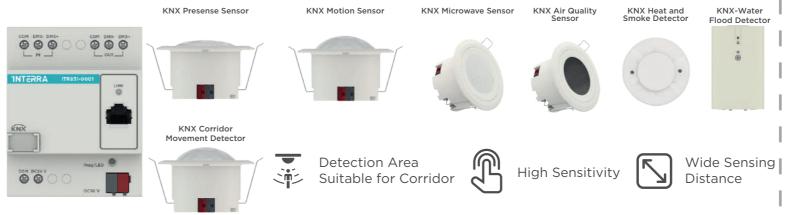

### **\Occupation/Detection Sensor Series**

Interra KNX motion and presence sensors allow you to create maximum value in your indoor lighting projects with its powerful detection performance and its slim and stylish design.