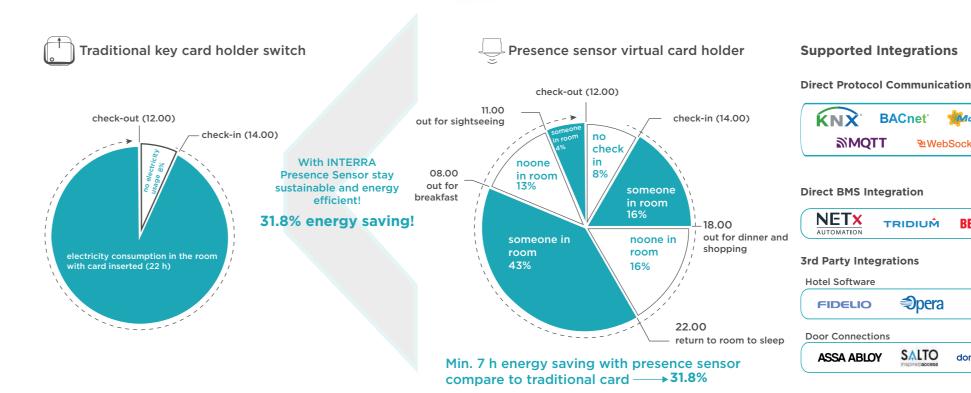

Third Party Integrations





### **Export to More than 100 Countries**

Distributor and System Integrator Network Worldwide

### 16 YEARS OF **R&D** EXPERIENCE





33%





20.000+ **KNX/DALI Gateway** 



**Combo Actuator** 

500.000+

**Smart Switch** 

**™QTT** <u>™WebSockets</u>

pera

ASSA ABLOY SALTO dormakaba

FIDELIO

TRIDIUM BECKHOFF





90.000+ KNX Sensor in the field KNX/AC Gateway





### **\Occupation/Detection Sensor Series**

Interra KNX motion and presence sensors allow you to create maximum value in your indoor lighting projects with its powerful detection performance and its slim and stylish design.



### **Tenergy Saving Solution**



### Maximizing Your Hotel Experience with **INTERRA GRMS**

INTERRA's cutting-edge technology solution for Hotel GRMS, redefining the hotel experience by seamlessly integrating technology to maximize efficiency, comfort, and security.



**\`iBMS:** the multi-functional integration hub





# Interra Hotel GRMS Solution









BACnet IFTTT

S ASSA ABLOY (REST API

y brand wiring

## Room Control by EIO

Warning Users With Buzzer,

LED and Relay Output

Detection Up to 25 cm



### iS12 Master Control





### **\istrict{is12 Master Control Features**}

- Direct communication with 3.party IP base smart devices
- It can communicate with KNX devices.
- Dynamic interface control
- Communicate directly with BMS
- Cloud secure mobile control Physical visualization and control
- Logic base pr