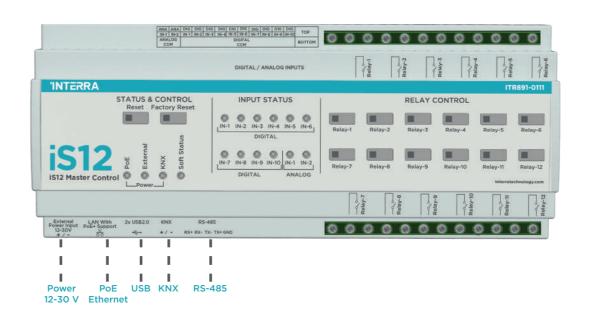

### iS12 Master Control

### **\istrict{is12 Master Control Features**}

- Direct communication with 3.party IP base smart devices
- It can communicate with KNX devices.
- Dynamic interface control
- Communicate directly with BMS
- Cloud secure mobile control Physical visualization and control
- Logic base programming