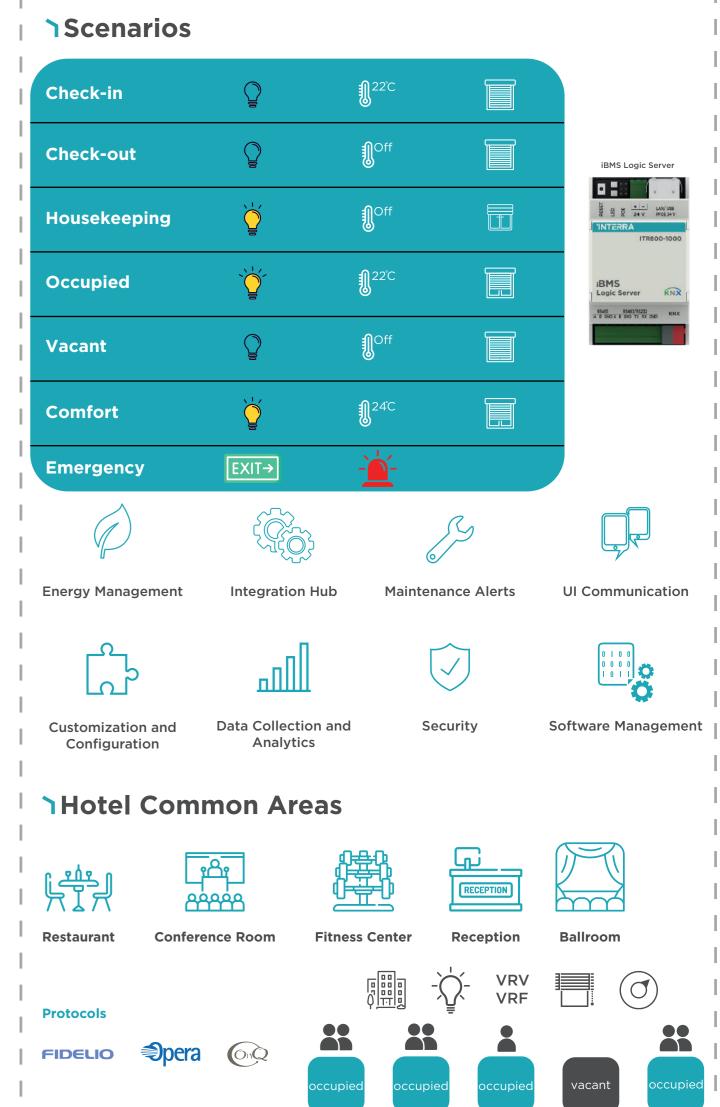

### Maximizing Your Hotel Experience with **INTERRA GRMS**

INTERRA's cutting-edge technology solution for Hotel GRMS, redefining the hotel experience by seamlessly integrating technology to maximize efficiency, comfort, and security.

**\`iBMS:** the multi-functional integration hub