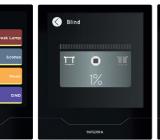

## Interra iX4 Interface Examples

Multifunctional Curtain

**Pages** 

\*Button colors can be changed from various color options according to preference

Air Conditioning Weather

Dimming and **Tunable White** Control

8 different models; with/without AQI, with/without Wi-Fi/Bluetooth

**Al Offline Voice Assistant** 

6 Different Pages, up to 44 Control Points

Shutter/Blinds/ Jalousie Control

Supporting up to 13 languages