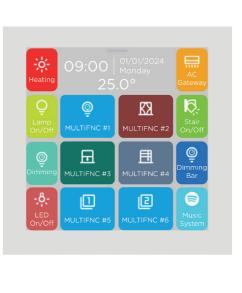

## Interra iX4 Interface Examples

Multifunctional Curtain

**Pages** 

\*Button colors can be changed from various color options according to preference

Air Conditioning Weather

Dimming and **Tunable White** Control