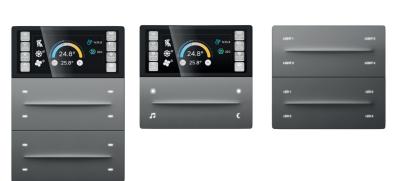

Black and White color options

2xExternal Input: Both can be used as digital and/or analog

**11X3 4" KNX** 

**Touch Panel** 

namazon alexa

With Frame

iX10 - 10.1" KNX Touch Panel iX10 - 10.1" KNX Touch Panel

**Full Screen** 

Interra 4 - 10.1" KNX Touch Panel

Interra 4 - 7" KNX Touch Panel

iX4 - 4" KNX Touch Panel

iX3 - 4"KNX Touch Panel

Black Plexiglass