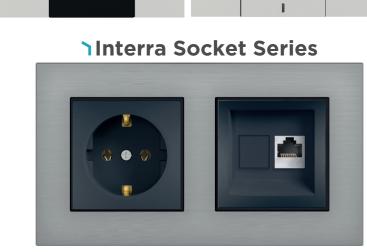

, Toggle, Dimming Thermostat Controls, Scenarios, Value (Byte), Step Switchin Value (Byte), Gradual Transition Shutter/Blinds/ Jalousie Control Shutter/Blinds Control

> Operating modes: comfort, standby, economy and protection Automatic switching between operating modes via the RGB LED equipped push buttons, status feedback

Configuration with ETS Hey Interra!

Various color options





With Frame



iX10 - 10.1" KNX Touch Panel iX10 - 10.1" KNX Touch Panel

**Full Screen** 

Interra 4 - 10.1" KNX Touch Panel

Interra 4 - 7" KNX Touch Panel







iX4 - 4" KNX Touch Panel





iX3 - 4"KNX Touch Panel

Black Plexiglass



INTERRA

iX2 - 2" KNX Touch Panel

### iX-M 3" Intelligent Mechanic Switch

iSwitch+ Series











Black Aluminum



Natural Aluminum



Matte Anthracite Plastic





Matte White Plastic

**Smart IP Intercom Outdoor Stations** 























**Smart IP Intercom Indoor Monitors** 



iOS

systemair

1 Channel Led Strip Dimmer Actuator

**`KNX / AC Gateway Series** 



















**TKNX Combo Actuator Series** 



Midea



16 Channel





o alarko







**TKNX - RF System Solutions** 



1 Channel Led Lamp Dimmer Actuator

**YORK** 

iS12 Master Control

Servers

**`Gateways** 



IP Router

iS1 Master Control





**Elevator Control Server** 





**`KNX Binary Inputs** 







12Ch Input Module with Thermostat







868,3 MHz Pra < 10 dbm KNX RF 1.R INTERRA

ŗŗv·v+ PŅ

\*\*\*\*\*

KNX Wide-Range

Multi Presence Sensor



4 Channel

Universal Interface

Actuator

968,3 MHz
Pra - 10 dbm
KNX RF 1.R

'INTERRA
ITR711-0001
230V- 50Hz
P2 P1 C