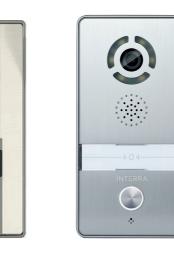

### iX-M 3" Intelligent Mechanic Switch

iSwitch+ Series

Black Aluminum

Natural Aluminum

Matte Anthracite Plastic

Matte White Plastic

**Smart IP Intercom Outdoor Stations** 

**Smart IP Intercom Indoor Monitors** 