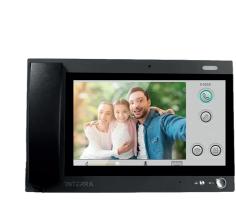

### iX-M 3" Intelligent Mechanic Switch

iSwitch+ Series

Black Aluminum

Natural Aluminum

Matte Anthracite Plastic

Matte White Plastic

**Smart IP Intercom Outdoor Stations** 

**Smart IP Intercom Indoor Monitors** 