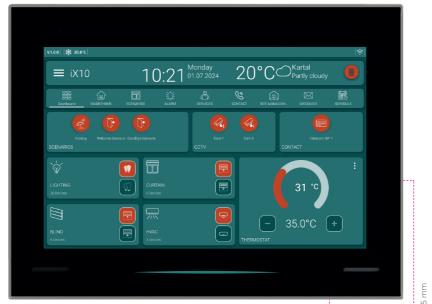

# iX10

Thermostat Control

Taxi

nanagement and your needs at home. By using Interra devices, your required services and tasks are instantly sent over to

**\iX-M 3"Intelligent Mechanic Switch** 

**Touch Panel** 

Saturday Sunday 29°C

Up to 128 functions can be controlled separately

Supporting up to 13 languages

Cleaning mode, IPS Touch Screen

Black and White color options

Integrated Temperature, Humidity, Brightness, Proximity and Air Quality Sensor (Optio