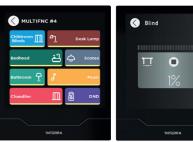

## Interra iX4 Interface Examples

Multifunctional Curtain

**Pages** 

\*Button colors can be changed from various color options according to preference

Air Conditioning Weather

Dimming and **Tunable White** Control