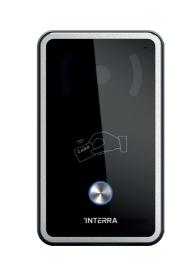

### iX-M 3" Intelligent Mechanic Switch

iSwitch+ Series

Black Aluminum

Natural Aluminum

Matte Anthracite Plastic

Matte White Plastic

**Smart IP Intercom Outdoor Stations** 

**Smart IP Intercom Indoor Monitors** 