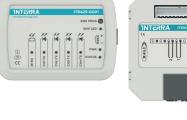

KNX Mid-Range +

Multi Presence Sensor

KNX High-Bay

Multi Motion Sensor

KNX High-Bay +

Multi Motion Sensor

KNX / IR Gateway KNX / DALI Gateway

**Binary Input** 