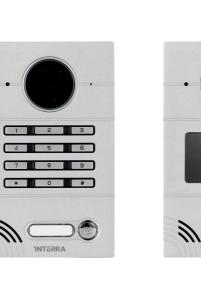

### iX-M 3" Intelligent Mechanic Switch

iSwitch+ Series

Black Aluminum

Natural Aluminum

Matte Anthracite Plastic

Matte White Plastic

**Smart IP Intercom Outdoor Stations** 

**Smart IP Intercom Indoor Monitors** 