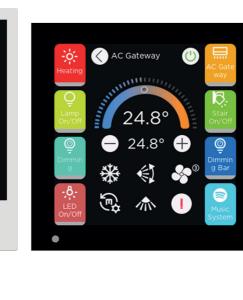

## Interra iX4 Interface Examples

Multifunctional Curtain

**Pages** 

\*Button colors can be changed from various color options according to preference

Air Conditioning Weather

Dimming and **Tunable White** Control