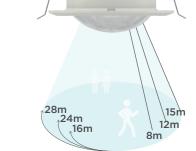

KNX Mid-Range +

Multi Presence Sensor

KNX High-Bay

Multi Motion Sensor

KNX High-Bay +

Multi Motion Sensor

KNX / IR Gateway KNX / DALI Gateway

**Binary Input** 