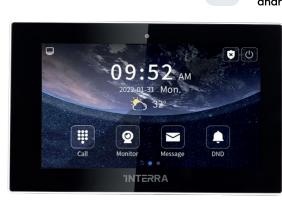

# iX10

Thermostat Control

Taxi

nanagement and your needs at home. By using Interra devices, your required services and tasks are instantly sent over to

**\iX-M 3"Intelligent Mechanic Switch** 

**Touch Panel** 