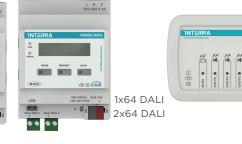

KNX Mid-Range +

Multi Presence Sensor

KNX High-Bay

Multi Motion Sensor

KNX High-Bay +

Multi Motion Sensor

KNX / IR Gateway KNX / DALI Gateway

**Binary Input** 