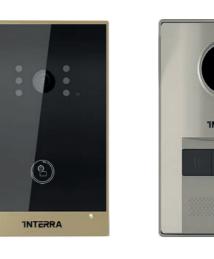

### iX-M 3" Intelligent Mechanic Switch

iSwitch+ Series

Black Aluminum

Natural Aluminum

Matte Anthracite Plastic

Matte White Plastic

**Smart IP Intercom Outdoor Stations** 

**Smart IP Intercom Indoor Monitors** 