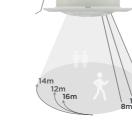

**Elevator Control Server** 

**`KNX Binary Inputs** 

12Ch Input Module with Thermostat

868,3 MHz Pra < 10 dbm KNX RF 1.R INTERRA

ŗŗv·v+ PŅ

\*\*\*\*\*

KNX Wide-Range

Multi Presence Sensor

6Ch Input Module

8Ch Input Module

6Ch Input Module

with Thermostat

**KNX LED Driver** 

**KNX Mid-Range** 

Multi Presence Sensor

**TKNX Multi Sensors and Detectors** 

KNX Mid-Range +

Multi Presence Sensor

KNX High-Bay

Multi Motion Sensor

KNX High-Bay +

Multi Motion Sensor

KNX / IR Gateway KNX / DALI Gateway

**Binary Input** 