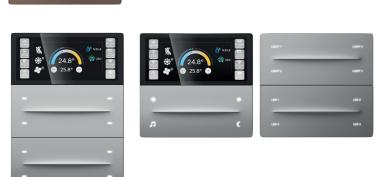

Black and White color options

2xExternal Input: Both can be used as digital and/or analog

**11X3 4" KNX** 

**Touch Panel** 

namazon alexa

With Frame

iX10 - 10.1" KNX Touch Panel iX10 - 10.1" KNX Touch Panel

**Full Screen** 

Interra 4 - 10.1" KNX Touch Panel

Interra 4 - 7" KNX Touch Panel

iX4 - 4" KNX Touch Panel

iX3 - 4"KNX Touch Panel

Black Plexiglass