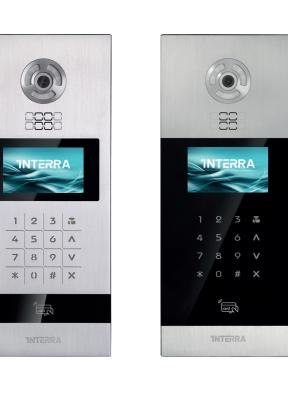

### iX-M 3" Intelligent Mechanic Switch

iSwitch+ Series

Black Aluminum

Natural Aluminum

Matte Anthracite Plastic

Matte White Plastic

**Smart IP Intercom Outdoor Stations** 

**Smart IP Intercom Indoor Monitors** 