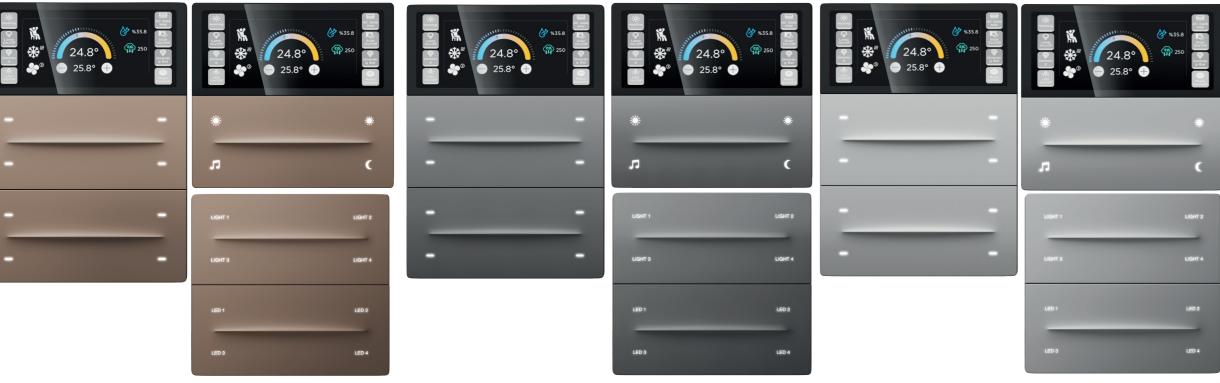

Black and White color options

2xExternal Input: Both can be used as digital and/or analog

**11X3 4" KNX** 

**Touch Panel** 

namazon alexa

With Frame

iX10 - 10.1" KNX Touch Panel iX10 - 10.1" KNX Touch Panel

**Full Screen** 

Interra 4 - 10.1" KNX Touch Panel

Interra 4 - 7" KNX Touch Panel

iX4 - 4" KNX Touch Panel

iX3 - 4"KNX Touch Panel

Black Plexiglass

INTERRA

iX2 - 2" KNX Touch Panel