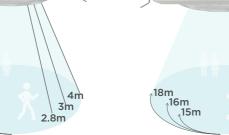

6Ch Input Module

8Ch Input Module

6Ch Input Module

with Thermostat

**KNX LED Driver** 

**KNX Mid-Range** 

Multi Presence Sensor

**TKNX Multi Sensors and Detectors** 