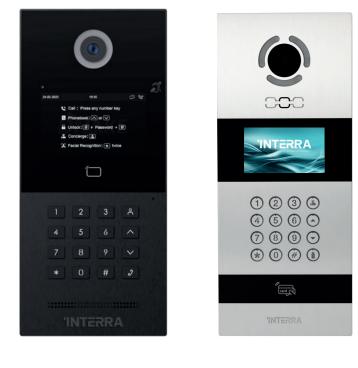

### iX-M 3" Intelligent Mechanic Switch

iSwitch+ Series

Black Aluminum

Natural Aluminum

Matte Anthracite Plastic

Matte White Plastic

**Smart IP Intercom Outdoor Stations** 

**Smart IP Intercom Indoor Monitors** 