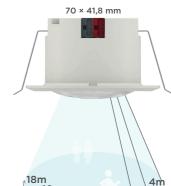

**Elevator Control Server** 

**`KNX Binary Inputs** 

12Ch Input Module with Thermostat

868,3 MHz Pra < 10 dbm KNX RF 1.R INTERRA

ŗŗv·v+ PŅ

\*\*\*\*\*

KNX Wide-Range

Multi Presence Sensor