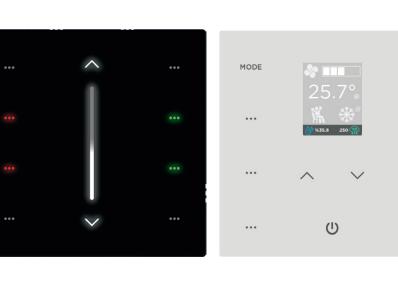

> Operating modes: comfort, standby, economy and protection Automatic switching between operating modes via the RGB LED equipped push buttons, status feedback

Configuration with ETS Hey Interra!

Various color options