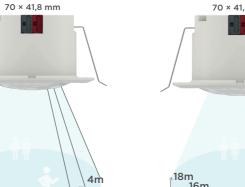

**Elevator Control Server** 

**`KNX Binary Inputs** 

12Ch Input Module with Thermostat

868,3 MHz Pra < 10 dbm KNX RF 1.R INTERRA

ŗŗv·v+ PŅ

\*\*\*\*\*

KNX Wide-Range

Multi Presence Sensor