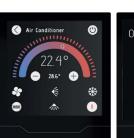

## Interra iX4 Interface Examples

Multifunctional Curtain

**Pages** 

\*Button colors can be changed from various color options according to preference

Air Conditioning Weather

Dimming and **Tunable White** Control