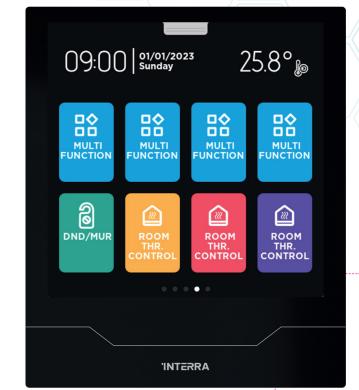

8 different models; with/without AQI, with/without Wi-Fi/Bluetooth

**Al Offline Voice Assistant** 

6 Different Pages, up to 44 Control Points

Shutter/Blinds/ Jalousie Control

Supporting up to 13 languages