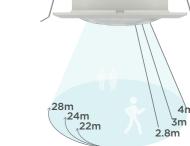

6Ch Input Module

8Ch Input Module

6Ch Input Module

with Thermostat

**KNX LED Driver** 

**KNX Mid-Range** 

Multi Presence Sensor

**TKNX Multi Sensors and Detectors** 