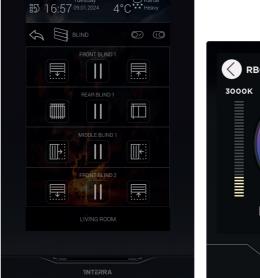

## Interra iX4 Interface Examples

Multifunctional Curtain

**Pages** 

\*Button colors can be changed from various color options according to preference

Air Conditioning Weather

Dimming and **Tunable White** Control