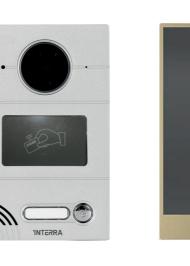

### iX-M 3" Intelligent Mechanic Switch

iSwitch+ Series

Black Aluminum

Natural Aluminum

Matte Anthracite Plastic

Matte White Plastic

**Smart IP Intercom Outdoor Stations** 

**Smart IP Intercom Indoor Monitors** 