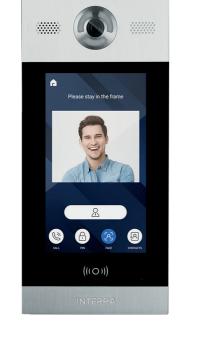

### iX-M 3" Intelligent Mechanic Switch

iSwitch+ Series

Black Aluminum

Natural Aluminum

Matte Anthracite Plastic

Matte White Plastic

**Smart IP Intercom Outdoor Stations** 

**Smart IP Intercom Indoor Monitors** 