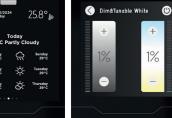

## Interra iX4 Interface Examples

Multifunctional Curtain

**Pages** 

\*Button colors can be changed from various color options according to preference

Air Conditioning Weather

Dimming and **Tunable White** Control