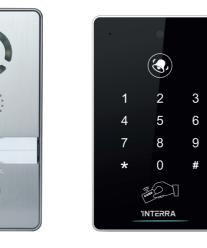

### iX-M 3" Intelligent Mechanic Switch

iSwitch+ Series

Black Aluminum

Natural Aluminum

Matte Anthracite Plastic

Matte White Plastic

**Smart IP Intercom Outdoor Stations** 

**Smart IP Intercom Indoor Monitors** 