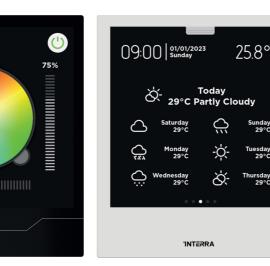

1iX2 2" KNX

**№ ■■■**25.7°® **※ ※**※ \*\*\*

9 Control points: 8 side buttons and 1 slider or screen

Sensor (Optional)

Master / Slave Thermostat Feature

Black and White color options Monoblock Design and Easy Assembly

Saturday Sunday 29°C

Up to 128 functions can be controlled separately

Supporting up to 13 languages

Cleaning mode, IPS Touch Screen

Black and White color options

Integrated Temperature, Humidity, Brightness, Proximity and Air Quality Sensor (Optio