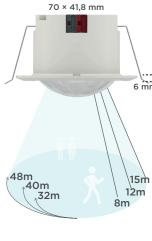

**Elevator Control Server** 

**`KNX Binary Inputs** 

12Ch Input Module with Thermostat

868,3 MHz Pra < 10 dbm KNX RF 1.R INTERRA

ŗŗv·v+ PŅ

\*\*\*\*\*

KNX Wide-Range

Multi Presence Sensor