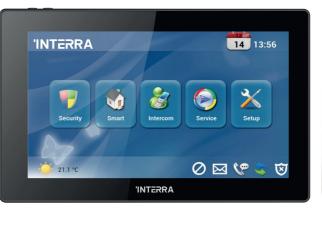

# 17 YEARS OF **R&D** EXPERIENCE 140+

**33% Yearly R&D**  500+

100% In-House SMD Line **Assembling Production** 

Interra iX4 - 4" KNX Touch Panel

11X10 - 10.1" KNX Touch Panel

**Get Ready to** 

Small, slim but extremely smart!

# iX10

Thermostat Control

Taxi

nanagement and your needs at home. By using Interra devices, your required services and tasks are instantly sent over to

**\iX-M 3"Intelligent Mechanic Switch** 

**Touch Panel** 