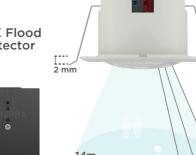

trip Dimmer Actuator

**`KNX / AC Gateway Series** 



















**TKNX Combo Actuator Series** 



Midea



16 Channel





o alarko







**TKNX - RF System Solutions** 



1 Channel Led Lamp Dimmer Actuator

**YORK** 

iS12 Master Control

Servers

**`Gateways** 



IP Router

iS1 Master Control





**Elevator Control Server** 





**`KNX Binary Inputs** 







12Ch Input Module with Thermostat







868,3 MHz Pra < 10 dbm KNX RF 1.R INTERRA

ŗŗv·v+ PŅ

\*\*\*\*\*

KNX Wide-Range

Multi Presence Sensor



4 Channel

Universal Interface

Actuator

968,3 MHz
Pra - 10 dbm
KNX RF 1.R

'INTERRA
ITR711-0001
230V- 50Hz
P2 P1 C2 C1 L N

00000









IΡ









4Ch Input Module



6Ch Input Module



8Ch Input Module



6Ch Input Module

with Thermostat





**KNX LED Driver** 





**KNX Mid-Range** 

Multi Presence Sensor



**TKNX Multi Sensors and Detectors** 



KNX Mid-Range +

Multi Presence Sensor





KNX High-Bay

Multi Motion Sensor



KNX High-Bay +

Multi Motion Sensor

KNX / IR Gateway KNX / DALI Gateway







**Binary Input**