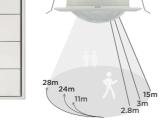

**Elevator Control Server** 

**`KNX Binary Inputs** 

12Ch Input Module with Thermostat

868,3 MHz Pra < 10 dbm KNX RF 1.R INTERRA

ŗŗv·v+ PŅ

\*\*\*\*\*

KNX Wide-Range

Multi Presence Sensor

6Ch Input Module

8Ch Input Module

6Ch Input Module

with Thermostat

**KNX LED Driver** 

**KNX Mid-Range** 

Multi Presence Sensor

**TKNX Multi Sensors and Detectors** 