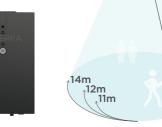

**Elevator Control Server** 

**`KNX Binary Inputs** 

12Ch Input Module with Thermostat

868,3 MHz Pra < 10 dbm KNX RF 1.R INTERRA

ŗŗv·v+ PŅ

\*\*\*\*\*

KNX Wide-Range

Multi Presence Sensor